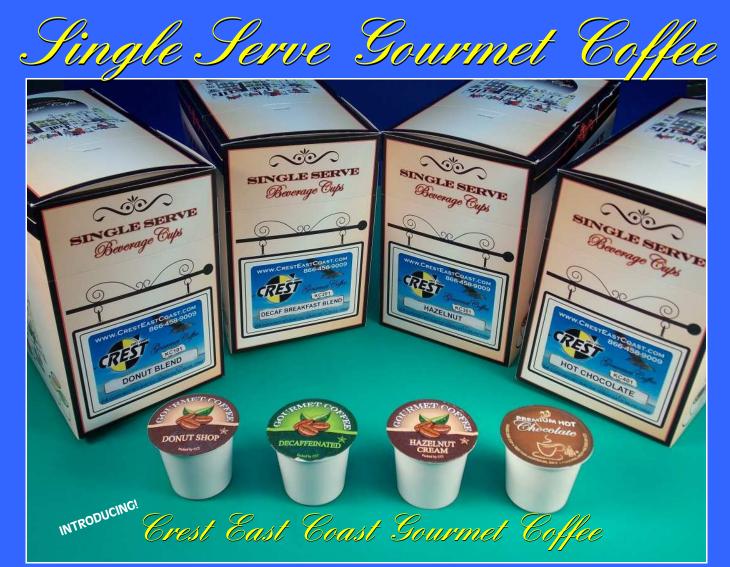

## One of the **<u>freshest</u>** single serve cups of Joe on the planet!

| KC101 | DONUT BLEND                | 4 x 6 VARIETY BOX<br>Four cups of each |
|-------|----------------------------|----------------------------------------|
| KC102 | FRENCH ROAST               | flavor in One Box!<br>Stock # KC24V    |
| KC103 | COLUMBIAN SUPREME          |                                        |
| KC104 | EXPRESSO ROAST             |                                        |
| KC201 | DECAF BREAKFAST BLEND      |                                        |
| KC301 | HAZELNUT                   | <b>24</b> CUPS per BOX                 |
| KC401 | HOT CHOCOLATE              |                                        |
| KC24V | 4 x 6 VARIETY BOX          | 20                                     |
| KC1X  | FULL CASE / ALL ONE FLAVOR | <b>39</b> cents per cup                |
| KC4BX | FULL CASE / FOUR FLAVORS   |                                        |