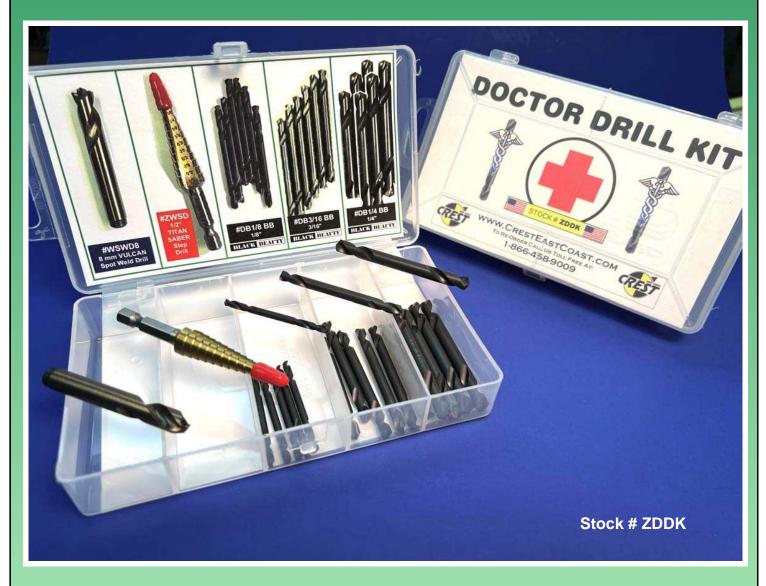

## DOCTOR DRILL KIT

THE DOCTOR DRILL KIT contains 20 drills

Stored in an Illustrated Organizer Case: All Drills in one Place! Time is Money!

- 1- #WSWD8 VULCAN Spot Weld Cutter
- 1- #ZWSD TITAN SABER Step Drill
- 6- #DB 1/8 BB BLACK BEAUTY Double End Drill Bits
- 6- #DB 3/16 BB BLACK BEAUTY Double End Drill Bits
- 6- #DB 1/4 BB BLACK BEAUTY Double End Drill Bits