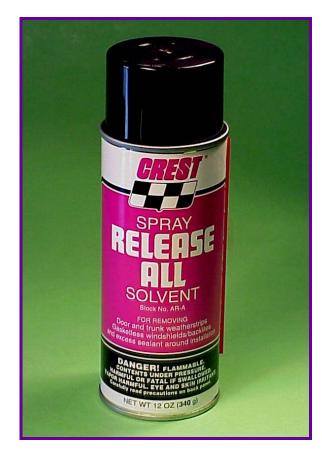

### **RELEASE ALL SPRAY SOLVENT**

A special formula that stays wet longer. Fast, easy removal of :

- Double Sided Molding tape
- Emblems
- Door / trunk weatherstrip adhesive
- Windshield Sealant
- Butyl Tape
- Tail Light adhesive

16 oz. Aerosol # ARA