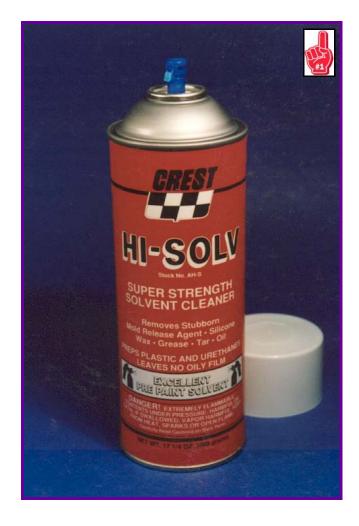

### **HI-SOLV**

# **Pre Paint Solvent Cleaner**

Fast, super strong pre-painting solvent 100% delivery to surface prevents reapplication of contaminants that can occur with wipers. Leaves surface clean and dry with no oily film. Improves adhesion of top coats to primer, plastic, and urethane

24 oz. Aerosol # AHS