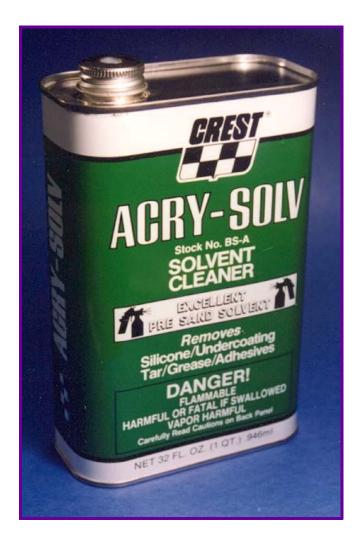

### **ACRY-SOLV**

### **Solvent Cleaner**

The best all around shop solvent. Excellent for detail dept.

Used by more service departments than any other Crest solvent.

Fast and convenient spout top can.

Cleans up glass and body sealers quickly. Removes road tar.

New round can designed to screw on to Our rustproof and undercoat gun for fast easy clean up.

32 oz. Quart # BSA 28 oz. Round Can # BSAR