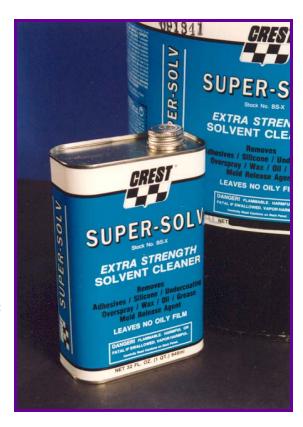

## **SUPER-SOLV**

### **Solvent Cleaner**

Maximum Strength / Fast dry Designed to **solv** your toughest cleaning tasks:

USE WITH EXTREME CAUTION!

Quarts # BSX 5 Gallon # BSX-5

**D3** 

**SOLVENTS**