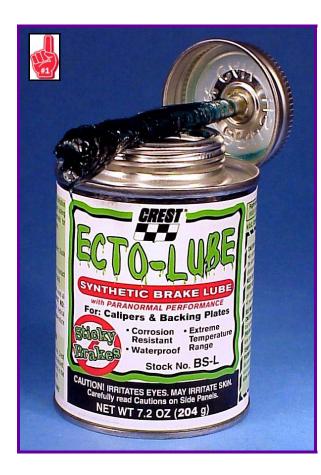

# ECTO LUBE

A Synthetic Brake lube that provides lubrication and extended performance for brake calipers and backing brake show contact points. 100% synthetic for outstanding high and low temperature performance. It has no petroleum or metal dust, Just as the O.E.M.'s recommend.

7.2 oz. Can (Brush n Cap) #

# BS L