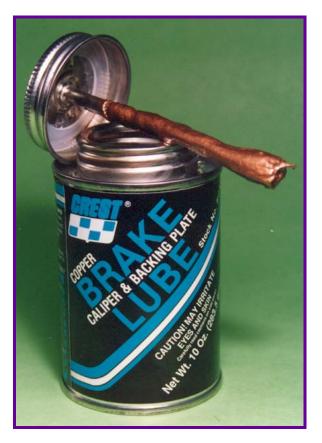

### BRAKE LUBE

Copper lube for caliper, backing plate & brake shoe metal-to-metal contact points. Excellent for starter drives. Anti-seize for bolts, studs. Hi-temperature resistance up to 1800°F. Permanent lubrication. Resists moisture, salt

10 oz. Can (Brush n Cap)

# BC L