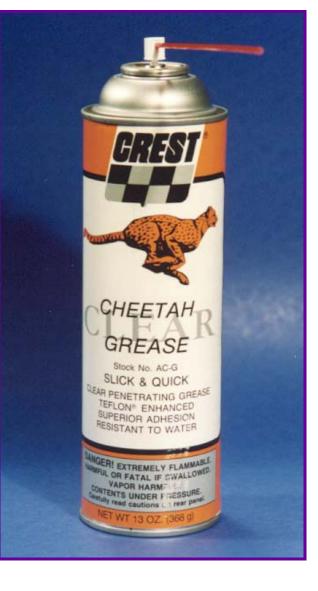

#### **CHEETAH GREASE**

#### Clear Penetrating Teflon Grease Invisible, excellent for door hinges, chains,

Invisible, excellent for door hinges, chains, Cables, latches and steering columns. Excellent rust preventative. Penetrates deep and then thickens.

20 oz. Aerosol # ACG