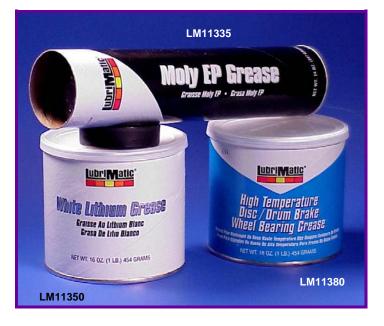

## LUBRI MATIC

WHITE LITHIUM GREASE 16 oz. # LM11350

### WHEEL BEARING

GREASE 16 oz. # LM11380

MOLY E.P. MULTI-PURPOSE

GREASE

# LM11335