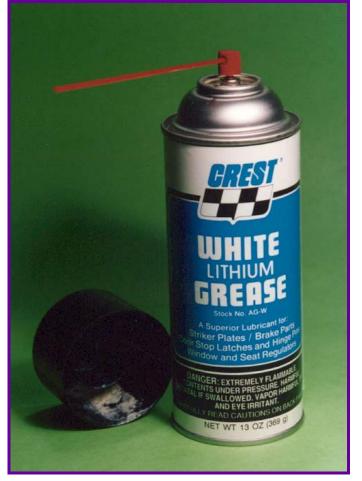

# WHITE GREASE

A Superior Lithium Lubricant for: Striker plates, Door latches, hinges Channel guides Window & seat regulators.

16 oz. Aerosol

# AGW