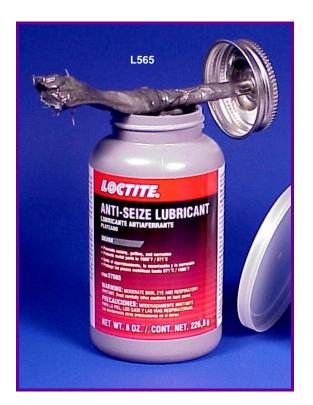

low temperature performance. It has no petroleum or metal dust, Just as the O.E.M.'s recommend.

7.2 oz. Can (Brush n Cap) #

# BS L



### BRAKE LUBE

Copper lube for caliper, backing plate & brake shoe metal-to-metal contact points. Excellent for starter drives. Anti-seize for bolts, studs. Hi-temperature resistance up to 1800°F. Permanent lubrication. Resists moisture, salt

10 oz. Can (Brush n Cap)

# BC L

# X 100 SILICONE PASTE

Insulates, waterproofs ignition systems, hi-tension cables and wires. Preserves brake hoses and dust boots. Prevents rubber from drying and cracking. Lubricates, stops squeaking and sticking of rubber parts. Prevents freezing. Protects from -70F to + 420F

8 fl. oz. Can (Brush n Cap)

# BS-P



ANTI-SEIZE LUBRICANT SYNTHETIC BRAKE LUBRICANT 8 oz. Can # L565





## LUBRI MATIC

WHITE LITHIUM GREASE 16 oz. # LM11350

### WHEEL BEARING

GREASE 16 oz. # LM11380

MOLY E.P. MULTI-PURPOSE

GREASE

# LM11335







#### HI VISCOSITY SILICONE SPRAY Superior long lasting pure silicone lubricant.

Hi-viscosity, Lubricates and protects. Effective temperature range from - 65°F. to + 475°F.

16 oz. Aerosol

# ASH



#### **CHEETAH GREASE**

#### Clear Penetrating Teflon Grease Invisible, excellent for door hinges, chains,

Invisible, excellent for door hinges, chains, Cables, latches and steering columns. Excellent rust preventative. Penetrates deep and then thickens.

20 oz. Aerosol # ACG







# WHITE GREASE

A Superior Lithium Lubricant for: Striker plates, Door latches, hinges Channel guides Window & seat regulators.

16 oz. Aerosol

# AGW