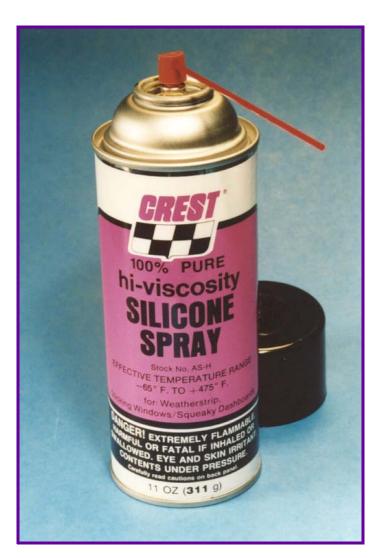

#### HI VISCOSITY SILICONE SPRAY Superior long lasting pure silicone lubricant.

Hi-viscosity, Lubricates and protects. Effective temperature range from - 65°F. to + 475°F.

16 oz. Aerosol

# ASH