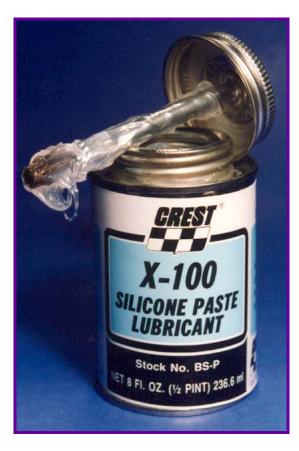

# X 100 SILICONE PASTE

Insulates, waterproofs ignition systems, hi-tension cables and wires. Preserves brake hoses and dust boots. Prevents rubber from drying and cracking. Lubricates, stops squeaking and sticking of rubber parts. Prevents freezing. Protects from -70F to + 420F

8 fl. oz. Can (Brush n Cap)

# BS-P

ANTI-SEIZE LUBRICANT SYNTHETIC BRAKE LUBRICANT 8 oz. Can # L565