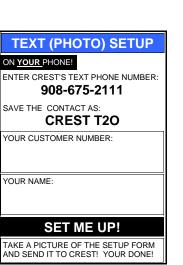

## CREST TEXT TO ORDER SETUP PROCEDURE.

- 1. ON YOUR PHONE ENTER CREST'S TEXT PHONE NUMBER: "908-675-2111".
- 2. THEN SAVE THE CONTACT AS: "CREST T2O"
- 1. IN THE BOXES PROVIDED CLEARLY WRITE DOWN YOUR CUSTOMER ID, AND YOUR FIRST NAME.
- 2. TAKE A PICTURE OF THE SETUP FORM AND <u>SEND IT</u> TO "CREST T20" . . . YOUR DONE!

THE CREST OFFICE WILL RESPOND WITH A CONFIRMING TEXT. YOU CAN NOW ORDER 24/7 BY ANY MEANS YOU CHOOSE! TEXT MESSAGE, TAKE A PICTURE OF YOUR HAND WRITTEN ORDER OR EVEN A PICTURE OF THE PRODUCT YOUN NEED!

| TEXT (PHOTO) SETUP                                                   |
|----------------------------------------------------------------------|
| ON <u>YOUR PHONE</u> !                                               |
| ENTER CREST'S TEXT PHONE NUMBER: 908-675-2111                        |
| SAVE THE CONTACT AS:<br>CREST T2O                                    |
| YOUR CUSTOMER NUMBER:                                                |
| YOUR NAME:                                                           |
| SET ME UP!                                                           |
| TAKE A PICTURE OF THE SETUP FORM<br>AND SEND IT TO CREST! YOUR DONE! |

| TEXT (PHOTO) SETUP                                                   |
|----------------------------------------------------------------------|
| ON <u>YOUR PHONE!</u>                                                |
| ENTER CREST'S TEXT PHONE NUMBER: 908-675-2111                        |
| SAVE THE CONTACT AS:<br>CREST T2O                                    |
| YOUR CUSTOMER NUMBER:                                                |
| YOUR NAME:                                                           |
| SET ME UP!                                                           |
| TAKE A PICTURE OF THE SETUP FORM<br>AND SEND IT TO CREST! YOUR DONE! |

| TEXT (PHOTO) SETUP                                                   |
|----------------------------------------------------------------------|
| ON YOUR PHONE!                                                       |
| ENTER CREST'S TEXT PHONE NUMBER:<br>908-675-2111                     |
| SAVE THE CONTACT AS:<br>CREST T2O                                    |
| YOUR CUSTOMER NUMBER:                                                |
| YOUR NAME:                                                           |
| SET ME UP!                                                           |
| TAKE A PICTURE OF THE SETUP FORM<br>AND SEND IT TO CREST! YOUR DONE! |

| T    | EXT (PHOTO) SETUP                         |
|------|-------------------------------------------|
| ON Y | OUR PHONE!                                |
| ENTE | R CREST'S TEXT PHONE NUMBER: 908-675-2111 |
| SAVE | THE CONTACT AS:<br>CREST T2O              |
| YOUF | R CUSTOMER NUMBER:                        |
| YOUF | R NAME:                                   |
|      | SET ME UP!                                |
|      | A PICTURE OF THE SETUP FORM               |