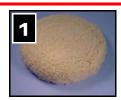

**Apply The 1 Wool Compound** Pad 1500-2000 RPM

**Apply The 1 Black Foam Polish Pad** 1000-1400 RPM **Finish with Water!** 

**Sanded Paint 2000 Grit** or Finer

**Apply The 1 Yellow Foam Compound Pad** 1200-1800 RPM

**Apply The 1 Black Foam Polish Pad** 1000-1400 RPM **Finish with Water!** 

**Low Gloss -Not Sanded** 

**Apply The 1 Black Foam Polish Pad** 1000-1400 RPM

Tech Tips: Mist Pad or Buffing Surface with Water for Enhanced Workability and Ultimate Gloss! - The 1 LOVES WATER!!!

Do Not Apply in Direct Sunlight! Immediately Clean Up Easily with Water! Do Not Allow Compound Residue to Dry Hard!

The 1 - Quart # BC-1 ■ Wool Compound Pad # QWC

Black Foam Polish Pad # QFP ■ Backing Plate # QUBP ■ Yellow Foam Compound Pad # QFC