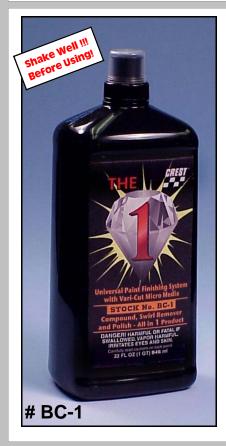

**Apply The 1 Wool Compound** Pad 1500-2000 RPM

**Apply The 1 Black Foam Polish Pad** 1000-1400 RPM **Finish with Water!** 

**Sanded Paint 2000 Grit** or Finer

**Apply The 1 Yellow Foam Compound Pad** 1200-1800 RPM

Do Not Apply in Direct Sunlight! Immediately Clean Up Easily with Water! Do Not Allow Compound Residue to Dry Hard!

The 1 - Quart # BC-1 ■ Wool Compound Pad # QWC

Black Foam Polish Pad # QFP ■ Backing Plate # QUBP ■ Yellow Foam Compound Pad # QFC