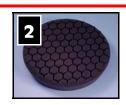

**Apply The 1 Wool Compound** Pad 1500-2000 RPM

**Apply The 1 Black Foam Polish Pad** 1000-1400 RPM **Finish with Water!** 

**Sanded Paint 2000 Grit** or Finer

**Apply The 1 Yellow Foam Compound Pad** 1200-1800 RPM

Do Not Apply in Direct Sunlight! Immediately Clean Up Easily with Water! Do Not Allow Compound Residue to Dry Hard!

The 1 - Quart # BC-1 ■ Wool Compound Pad # QWC

Black Foam Polish Pad # QFP ■ Backing Plate # QUBP ■ Yellow Foam Compound Pad # QFC